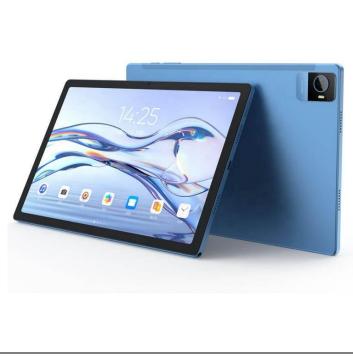

## **FEATUES**

• Exquisite appearance, three colors to choose from

## **SPECIFICATION**

| OS           | Android 13.0                                                        |
|--------------|---------------------------------------------------------------------|
| LCD module   | 11.51" incell FHD 1200*1920 IPS                                     |
| CPU          | Spreatrum T616 Octa core 2* <u>A75@2.0Ghz</u> +6* <u>A55@1.8Ghz</u> |
| RAM          | 8GB                                                                 |
| Storage      | 256GB                                                               |
| Camera       | Front 8.0 Mega & Back 13.0 Mega                                     |
| Wireless     | WiFi,IEEE 802.11 a/b/g/n/ac,2.4G/5G, BT 5.0                         |
| Network      | 4G LTE,WCDMA,GSM                                                    |
| SD Card Slot | Support SD card (up to 256GB)                                       |
| I/O          | Type-C USB,3.5mm ep jack                                            |
| Battery      | 7000mAh/3.7V Lithium                                                |
| Audio        | 4*speaker BOX, build-in Mic                                         |
| Charge       | 5V/2A,support 9V/2A PD quick charge(optional)                       |
| Dimension    | 246.4.5*161.51*7.3mm                                                |