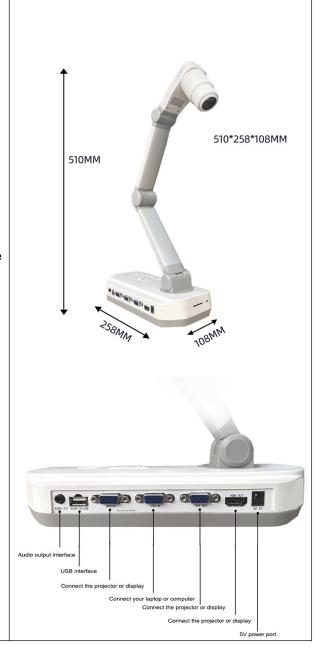

## **SPECIFICATION**

| Models           | A3 Size                  |
|------------------|--------------------------|
| Zoom             | 22X Optical              |
|                  | 10X Digital Zoom         |
| Video System     |                          |
| Control          | RS232                    |
| Effective Pixels | 2.0MP                    |
| Output Type      | XGA,SXGA,720P,WXGA,1080P |
| Iris Control     | Auto/Manual              |

| Focusing                   | Auto/Manual                               |
|----------------------------|-------------------------------------------|
| White balance              | Auto                                      |
| Image refreshing frequency | 30 frams/second                           |
| Black/White/Color          | Selectable                                |
| Imaging Rotation           | Rotation (90,180,270 degree) Image Mirror |
| Operation                  |                                           |
| Auxiliary lights           | one LED Panel Light                       |
| Operate                    | Separate Keyboard, OSD EN/CN/Off          |
| Projector Controller       | No                                        |
| Digital Tool               |                                           |
| Comparing Teaching         | Dual Screen                               |
| Picture Storage            | 32                                        |
| Picture Freeze             | Yes                                       |
| Brightness adjust          | Yes                                       |
| Camera Mode                | Text/Pictures                             |
| Input                      |                                           |
| MIC                        | 1                                         |
| RGB                        | 1                                         |
| Output                     |                                           |
| Audio                      | 1                                         |
| RGB                        | 2                                         |
| USB                        | 1                                         |
| HDMI                       | 1                                         |
| Capture Area               | Max. A3                                   |
| Others                     |                                           |
| Power Supplier             | DC 5V 1.5A External power supply          |
| Working Environment        | 0-40℃                                     |
| Net Weight                 | 1.6KGS                                    |
| Power consumption          | Max. 5W                                   |
| Dimensions                 | Maximum unfolding dimension:              |
|                            | 266×286×495mm                             |
|                            | Maximum folding dimension:                |
|                            | 369×111×110mm                             |