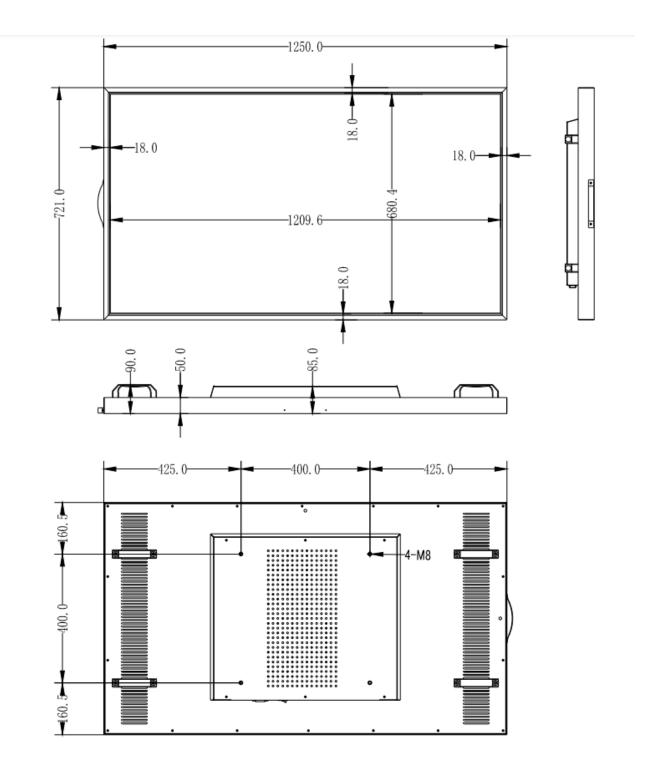

| Color        | Black             |  |
|--------------|-------------------|--|
| Border size  | 18mm              |  |
| Dimension    | 1249.6*720.4*85mm |  |
| Net weight   | 31kg              |  |
| Packing size | 1350*840*200mm    |  |
| Gross weight | 40kg              |  |
| Install size | VESA400*400mm     |  |
|              |                   |  |
|              |                   |  |
| _            |                   |  |