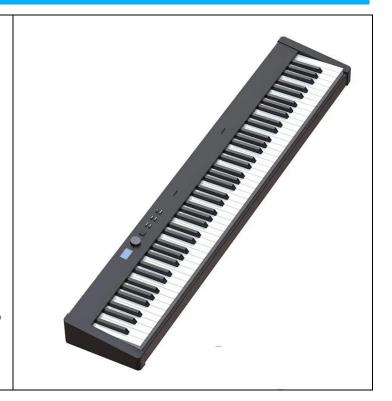

## **FEATUES**

Heavy hammer keyboard, piano feel

Optimize the structure of the heavy hammer striking the strings, with a good hand feel and sensitive sensing. The 88 keys are gradually balanced compared to a grand piano. Chip upgrade, powerful performance 1:1 restoration of piano sound source

- Full range standard weighted piano keys
  Standard piano key program, restoring piano key depth,
  can correctly exercise finger strength, using piano key
  structure, restoring piano feel.
- Supports headphone mode, silent practice to play freely, multifunctional interfaces/buttons, rich borrowing and wide compatibility, allowing you to easily perform complex movements
- Software playback, intelligent tracks, high fidelity stereo sound effects, using stereo surround sound effects, resulting in more delicate and moving piano sound quality performance

## **SPECIFICATION**

| Туре              | Heavy weighted action version                                                                              |
|-------------------|------------------------------------------------------------------------------------------------------------|
| Number of Keys    | 88 Electronic Keyboard (include black keys)                                                                |
| Timbre            | 129 tones, 128 rhythms, 60 demonstration songs                                                             |
| Material          | ABS                                                                                                        |
| Functions         | Rhythm function, demo song function, metronome function, keyboard drum function, double keyboard function, |
|                   | intensity switch function, knob button, Metronome, chords, Bluetooth APP audio, sustain, vibrato input     |
| Connected devices | Support external speakers, headphones, computers, tablets                                                  |
| Size              | 1287x234x105mm                                                                                             |
| Color             | black                                                                                                      |
| Power supply      | Lithium battery mobile power DC 9V/2A                                                                      |
| Accessories       | manual/plug/USB/pedal x1/bag                                                                               |
| Compatible with   | Cakewalk, Sonar, Cubase, Nuendo and other mainstream sequencer software and VST/VSTi, compatible with      |
|                   | Win XP/Vista/7/8 and Mac OSX                                                                               |
| Built-in          | 2x 20-watt dual speakers, also supports external headphones or speakers                                    |