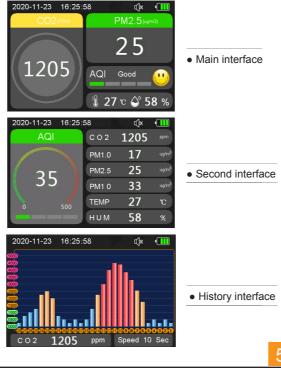

## Product Key function description:

| 2020-11-23 16:25:5                                                                                                                                                              | в фх 🛄                                                                                                                                                     |                    |
|---------------------------------------------------------------------------------------------------------------------------------------------------------------------------------|------------------------------------------------------------------------------------------------------------------------------------------------------------|--------------------|
| Record Time 10Sec<br>Screen off time Never<br>Screen bright 100%<br>TEMP unit 9<br>Language Chinese<br>Alarm Set ON<br>year month day<br>2020 11 23<br>hour min sec<br>16 25 58 | Upfnorease<br>Main interface switch<br>OxfQrit<br>Congress for 3 seconds<br>Single-Cick to enter<br>history interface<br>Down (Poceases<br>to turn on (off | •Setting interface |

Long-press "Power" button to turn on/off device.

2. After booting, auto enter main interface.

3. Single click "Mode/Power" button to switch interface between main interface and second interface.

4. Single click "Hold" button to enter history interface.(Keeping Single click "Hold" button to switch history interface, from CO2, PM2.5, temperature and humidity)

5. a. Long-press "Hold" button and keep for 2~3 seconds to enter setting interface.

(On setting interface, optional area have two background color, Blue and Red)

b. Single click "hold" button to switch color between Blue and

c. When optional area show Blue, you can switch to below different function setting by press "Mode" button and "Power" button.

like record time, screen off time, screen bright, Temp unit, Language, Alarm set, Year, month, day, hour, min, sec.

d. When optional area show red, you can adjust different specifications by press "Mode" button and "Power" button. Details as below:

Record time: 10 sec. 30 sec. 60 sec. 10 min. 30min and 60min Screen off time: never, 1min, 10min and 30min, screen bright:25%, 50%, 75%, 100% and auto. Temp unit °C and °F Language: Chinese and English Alarm set: On and off Year, month, day, hour, min, sec: can set or adjust date and time.