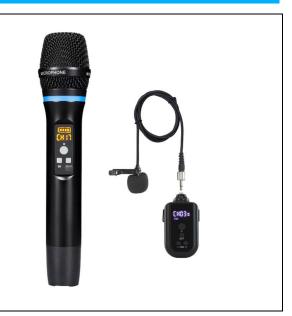

## Bluetooth wireless microphone

## **FEATUES**

- ●LED display real-time display, intelligent noise reduction, clear pickup, professional reverb.Rechargeable receiver with power supply, button and Bluetooth switch button, rechargeable handheld microphone, channel and volume adjustment button, rechargeable backpack with channel, and volume adjustment button
- Compatible with all kinds of audio equipment, can be compatible with mobile phones, computers, tablets, TVS, audio, efficiency sound card and so on
- Anytime, anywhere, wireless connection, multi-scene use