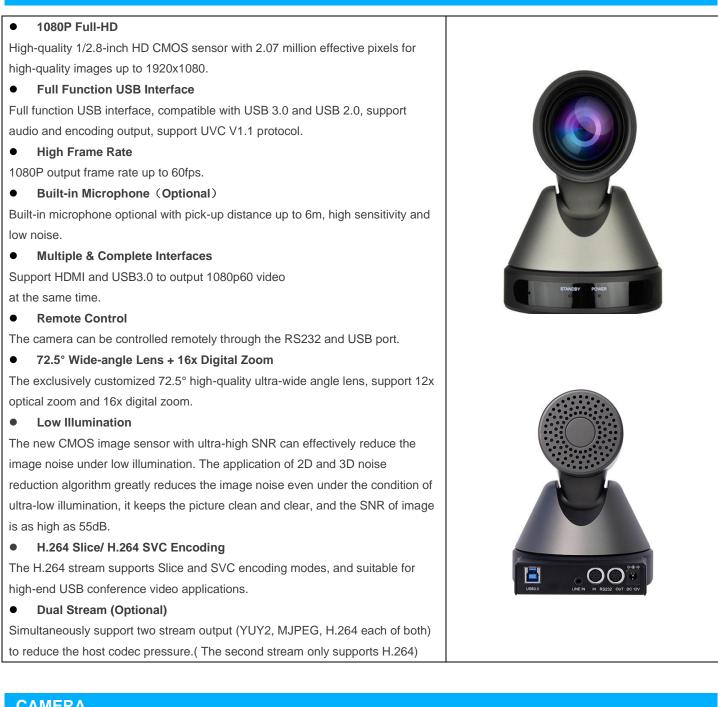

## C28-US2 PTZ cameras

SKU: 0200128-US2 EAN:

## **FEATUES**

| CAI | ИE | RA |
|-----|----|----|
|     |    |    |

| Specifications       | C28-US2                                               |
|----------------------|-------------------------------------------------------|
| Signal System        | 1080P60, 1080P50, 1080P30, 1080P25, 720P60, 720P50    |
| Sensor               | 1/2.8 inches, CMOS, Effective Pixels: 2.07 Megapixels |
| Scanning Mode        | Progressive                                           |
| Focal length         | 12x, f=3.5mm ~ 42.3mm, F1.8 ~ F2.8                    |
| Digital Zoom         | 16x                                                   |
| Minimum Illumination | 0.5 Lux @ (F1.8, AGC ON)                              |
| Shutter              | 1/30s ~ 1/10000s                                      |