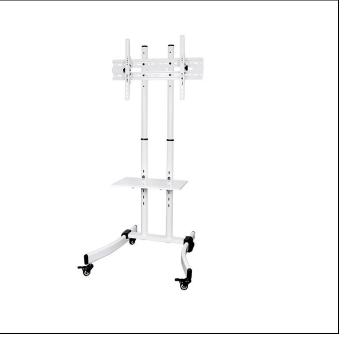

## **FEATUES**

The Edis Classroom & Meeting Room Trolley Fits most of today's flat-screen TV panels Modular design allows rapid disassembly for storage or transportation.Flexible and installer-friendly. Simple and convenient.Perfect space to save your limited space.The ingenious product and its packaging structure, for you to save a lot of space and transportation costs.Completely connected with the wire management system.Portrait or Landscape Orientation Ideal for any style presention,built-in spring tension gauge for perfect weight adjustments.ooking for a mobile TV cart that's capable of handling larger and heavier display can be troubling - well not anymore!

## **CLASSROOM & MEETING ROOM TROLLEY**

| Product Dimensions     | 70 x 70 x 171.5 cm; 14.4 Kilograms                           |  |
|------------------------|--------------------------------------------------------------|--|
| Full motion TV trolley | 32", 40", 42", 43", 48", 50", 55", 60" & 65" LED and LCD TVs |  |
| VESA                   | 100x100,200x100,200x200,400x200,400x400,600x401              |  |
| Maximum load           | 40kg/88lbs                                                   |  |
| Height range           | 1104 -1500mm                                                 |  |