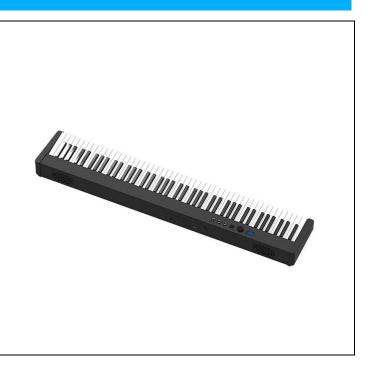

## Dual Speaker Bluetooth 88 Keys Keyboard Electronic Piano

SKU:

EAN:

## **FEATUES**

●88-key Hammer Electronic Keyboard, 129 tones, 128 rhythms and 60 demo songs. Features digital display, volume, rhythm control, band piano, overdub, solo and memory functions. Equipped with built-in dual speakers, supports external headphones/speakers. Powered by a DC 9V2A adapter or 7.4V 1800mA lithium-ion battery. • Sensitive Touch Sensitivity: Enjoy nuanced control with the keyboard's sensitive touch sensitivity, providing a wide dynamic range for expressive performance. Intuitive Bluetooth Connectivity: Seamlessly connect with devices via Bluetooth MIDI, opening up new possibilities for wireless music creation and collaboration. Easy Integration: Compatible with leading sequencer software and VST/VSTi plug-ins, ensuring easy integration into your favorite music production environment.

## **SPECIFICATION**

| Shell Material      | Fiberboard                                   |
|---------------------|----------------------------------------------|
| Keyboard Material   | Multilayered                                 |
| Soundboard Material | Solid Wood                                   |
| Hammer Material     | Beffa                                        |
| Output              | 20W*2                                        |
| Input               | DC9V2A /7.4V 1800mAh                         |
| Size                | 146*32.6*18.2                                |
| Weight (kg)         | 14.12                                        |
| Color               | Black                                        |
| Pedal               | Sustain                                      |
| Accessories         | USB Cable                                    |
| Keys                | 88                                           |
| Packing List        | 1 X 88 keys electronic Piano 1 X User Manual |