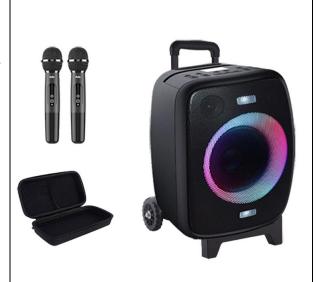

## EA183 100W Portable outdoor speaker IPX4

SKU: 0110183 EAN:

## Surround sound

Using bass diaphragm and full screen double horn, the combination of the two creates three-dimensional shock bass, and passion wave sound.

Large capacity battery

Built-in 10,400mAh battery, high capacity battery lasts for about 8 hours at full volume and more than 12 hours at 50% volume, standby time up to 480 hours. Bright LED light effect, change with sound output.

Double horn stereo

Powerful subwoofer, high volume output, excellent for noisy outdoor environments.

● Instrument input playing and singing together

Excellent portable design, creating a walking mobile KTV system.

Supports a variety of musical input options, professionally guitar input port, independent volume and reverb depth control for maximum effect.

● 99 speakers can be used at the same time

The multi-unit network function, enables up to 99 speakers to be combined at the same time. Bluetooth transmission, wireless

playback, wireless transmission at hi-fi sound quality, get rid of cable bondage, supports your tablet or smartphone.

• Very popular at Schools for indoor and outdoor events due to rugged portable design, wireless microphones and the ability to network several speakers together around the audience.

● Portable removeable trolley with extra tough outdoor wheels that can be locked to stop the speakers moving while playing