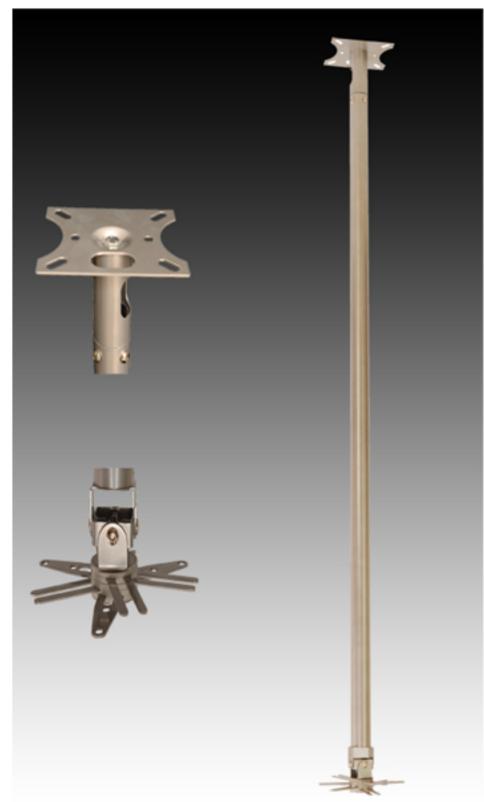

## **Key Features**

This Projector Mount is a universal projector ceiling mount suitable for the installation of almost every data projector available except for single screw mount versions

Supplied with a 1.5m pole designed to be cut to length on site or a "flush-mount" used w here the projector is installed as close to the ceiling as possible.

Supplied with a tilting mechanism security bolts and a safety fall-arrest tether which secures the projector to the ceiling bracket,

Maximum safe w orking load of 20kg.

also available in 2 part and 3 part telescopic versions with more manageable packing and easier to adjust on site