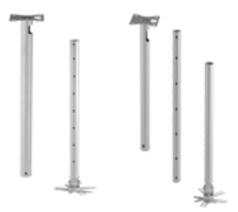

## **Key Features**

This Projector Mount is a universal projector ceiling mount suitable for the installation of almost every data projector available except for single screw mount versions

Supplied with a 1.5m pole designed to be cut to length on site or a "flush-mount" used w here the projector is installed as close to the ceiling as possible.

Supplied with a tilting mechanism security bolts and a safety fall-arrest tether which secures the projector to the ceiling bracket,

Maximum safe w orking load of 20kg.

also available in 2 part and 3 part telescopic versions with more manageable packing and easier to adjust on site