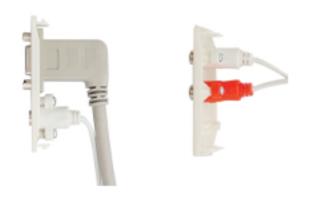

Combines two modular families in one product, a highly efficient and fast snap-in module at the faceplate and a broad range of non-solder "screwless" terminal modules for cut cable installation.

True "snap-in mini plates" - for fixing pre-terminated cables direct to the faceplate.

Flexible ergonomic design, simple to install at minimal cost. Reduces installation time and effort. Sahara preterminated cables fit directly into the "snap-in mini plates" with virtually every type of audio, video or data connection.