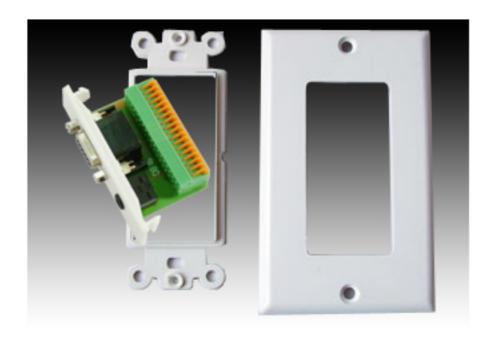

## **EdisConnect Modular Cable Kit**

Combines two modular families in one product, a highly efficient and fast snap-in module at the faceplate and a broad range of non-solder "screwless" terminal modules for cut cable installation.

True "snap-in mini plates" - for fixing pre-terminated cables direct to the faceplate.

Flexible ergonomic design, simple to install at minimal cost. Reduces installation time and effort. Sahara preterminated cables fit directly into the "snap-in mini plates" with virtually every type of audio, video or data connection.

Accept four modules in dual gang and two modules in single gang versions providing users with more connector combinations and larger choice and flexibility.

Dual and single gang versions fit other manufacturers backboxes, patresses, dado trunking, desk mounts and flooring systems