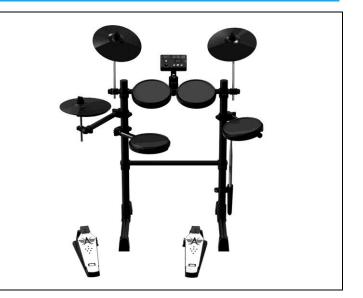

## **FEATUES**

● Realistic sound, smooth playing, various style sounds, built-in multiple preset drum sets, bringing you a variety of playing styles, from classical to popular, jazz to rock, etc

## ● True drum sampling timbre

Bringing you a more authentic and realistic listening experience, whether it's rolling or delicate changes in intensity, you can enjoy exquisite and natural timbre

● Wearable headphones, enjoy unique melodies played by yourself, connect to computers/smartphones, compatible with mobile phones, tablets, laptops, etc., supporting smart audio devices

## **SPECIFICATION**

| Host Machine                 | Five drum andthree cymbal |
|------------------------------|---------------------------|
| Connection Port              | 9V/500mA Power            |
| Configuration                | USB MIDI                  |
|                              | Headphone output          |
|                              | 6.5mm output              |
|                              | 3.5mm input               |
| Host Configuration           | 12 sets drum tone         |
|                              | 144 tones                 |
|                              | Metronome                 |
| Snare Drum Trigger           | Single trigger            |
| Snare Drum Material          | Silicone surface          |
| Snare Drum DIM.(inch)        | 7"                        |
| Tom Drum(3pcs) Trigger       | Single trigger            |
| Tom Drum(3pcs) Material      | Silicone surface          |
| Tom Drum(3pcs) DIM.(inch)    | 7"                        |
| Bass Drum Structure          | Independent pedal         |
| Bass Drum Material           | NO                        |
| Bass Drum DIM.(inch)         | NO                        |
| Crash cymbal Material        | Silicone                  |
| Crash cymbal Trigger         | double trigger            |
| Crash cymbal Pinch edgesound | Yes                       |
| stopping                     |                           |
| Crash cymbal DIM.(inch)      | 10"                       |
| Ride Cymbal Material         | Silicone                  |