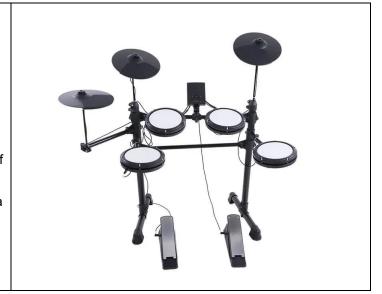

## **FEATUES**

- Professional-grade electronic drum set. It features 15 drum kits, 195 sounds and USB MIDI functionality for a versatile musical experience. 6-layer force-sensitivity ensures your drumming is precise.
- Easy connection for versatile performance: With USB MIDI functionality, it can seamlessly connect to a variety of devices, expand your performance possibilities and easily integrate into your digital music production workflow. It is a professional-grade electronic drum set designed for precision and reliability.

## **SPECIFICATION**

| Function              | Audit input and sustain function                              |
|-----------------------|---------------------------------------------------------------|
| Feature               | 10demos                                                       |
| Connect the device    | Support to connect the extra speaker, earphone, computer, pad |
| Drum Heads Material   | Mesh                                                          |
| Drum Chamber Material | ABS                                                           |
| Size                  | 89.5*49.5*29.5cm                                              |
| Timbre                | 15 drum sets, 195 timbres                                     |
| Tempo control         | 30~250 beats per minute                                       |