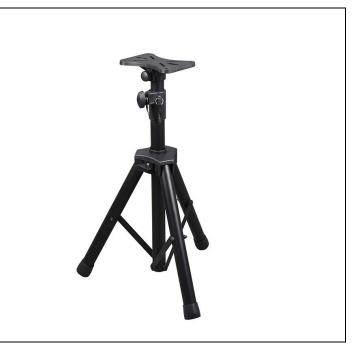

## **FEATUES**

Professional audio stand

Telescopic adjustment, high-strength knob, easy to operate, thickened bracket slot, easy folding and storage, more stable and durable tripod support

- The height can be adjusted freely, from 65cm to 110cm. It is specially designed for large speakers. It is thickened and thickened for stable placement.
- Multi-scenario use, suitable for home KTV, school multimedia, conference rooms, stage performances, etc.

| SPECIFICATION     |                            |                             |
|-------------------|----------------------------|-----------------------------|
| Telescopic height | 65-110cm height adjustment | 100-186cm height adjustment |
| Material          | High quality steel pipe    | High quality steel pipe     |
| Color             | black                      | black                       |
| Weight            | 2.2KG                      | 3.4kg                       |