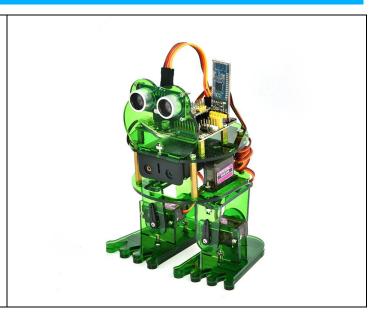

## **FEATUES**

- Ultrasonic module for measuring the front obstacle distance, forming obstacle avoiding system
- Pairing HM-10 Bluetooth module with mobile Bluetooth to navigate the frog robot
- Providing the mobile APP compatible with both Android and mac system
- The NANO shield extends 12 digital pins and 8 analog pins into 3pin header, easy to connect a couple of sensor modules for projects extension
- The NANO shield comes with an I2C communication pin, able to connect I2C communication module for experiment extension
- Program it to walk, dance and follow obstacles, easy to build and code

## **SPECIFICATION**

| Material          | FR4, Acrylic                   |
|-------------------|--------------------------------|
| Compatible        | Mobile APP for Android and Mac |
| Size              | 203*128*78mm                   |
| Weight            | 545.59                         |
| Input voltage     | DC 7-12V                       |
| Product mainboard | Nano CH340                     |
| Programming       | Arduino C+Mixly                |