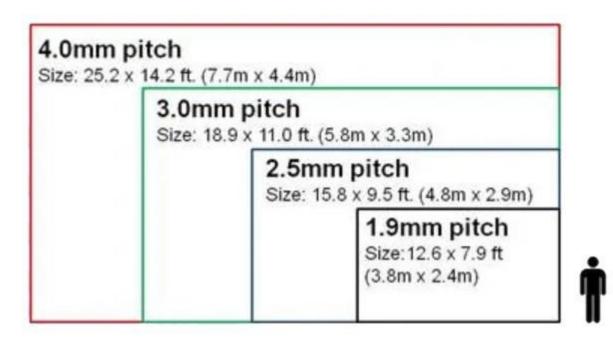

## **Optimum LED Size Pixel Pitch and Brightness**







## **Brightness**

## INDOOR

- 500 to 1500 nits—is the most common brightness for indoor displays (TV screens, computer monitors, etc.)
- 1,500 to 2,500 nits—is ideal for indoor displays located in a bright indoor environment or in direct sunlight

## **OUTDOOR**

- 2,500 to 5,000 nits—is perfect for outdoor displays to counter daylight
- 5,000+ nits—is ideal for outdoor displays to counter direct sunlight

| Display sizes 16:9 |                                                  |
|--------------------|--------------------------------------------------|
| Diagonal inches    | Size metres                                      |
| 45"                | 1x5.6                                            |
| 55"                | 1.22x.68                                         |
| 65"