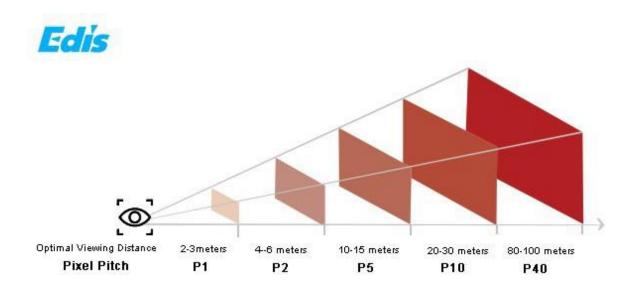

## **Optimum LED Size Pixel Pitch and Brightness**







## **Brightness**

## INDOOR

- 500 to 1500 nits—is the most common brightness for indoor displays (TV screens, computer monitors, etc.)
- 1,500 to 2,500 nits—is ideal for indoor displays located in a bright indoor environment or in direct sunlight

## **OUTDOOR**

- 2,500 to 5,000 nits—is perfect for outdoor displays to counter daylight
- 5,000+ nits—is ideal for outdoor displays to counter direct sunlight

| Display sizes 16:9 |                                                  |
|--------------------|--------------------------------------------------|
| Diagonal inches    | Size metres                                      |
| 45"                | 1x5.6                                            |
| 55"                | 1.22x.68                                         |
| 65"