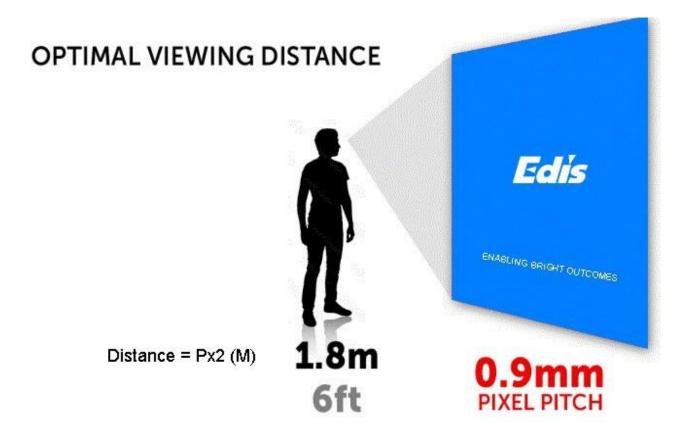

## **Optimum LED Size Pixel Pitch and Brightness**







## **Brightness**

## INDOOR

- 500 to 1500 nits—is the most common brightness for indoor displays (TV screens, computer monitors, etc.)
- 1,500 to 2,500 nits—is ideal for indoor displays located in a bright indoor environment or in direct sunlight

## **OUTDOOR**

- 2,500 to 5,000 nits—is perfect for outdoor displays to counter daylight
- 5,000+ nits—is ideal for outdoor displays to counter direct sunlight

| Display sizes 16:9 |                                                  |
|--------------------|--------------------------------------------------|
| Diagonal inches    | Size metres                                      |
| 45"                | 1x5.6                                            |
| 55"                | 1.22x.68                                         |
| 65"