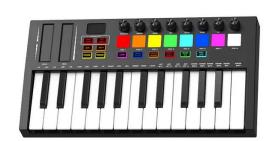

## MIDI Controller Piano 25 Keys Electronic Keyboard

SKU: EAN:

## **FEATUES**

- ●25-key MIDI keyboard with pitch control, octave adjustment, semitone transposition, dynamics and arpeggiator functions. Enjoy ARP automatic accompaniment, 8 pads with drum settings and customizable controllers. Seamlessly connect via Bluetooth MIDI and powered by USB 5V.
- Intuitive interface, easily navigate the world of music with intuitive layout and user-friendly controls. Versatile compatibility: Seamlessly connect to a variety of devices, ensuring compatibility in a variety of musical settings.
- Expressive touch: Experience nuanced expression with sensitive keys for dynamic musical emotions. Portable power source: The compact design, coupled with USB 5V power supply, makes a portable creative companion for musicians around the world.

## **SPECIFICATION**

| Feature            | OLED display                                                       |
|--------------------|--------------------------------------------------------------------|
| Function           | Tremolo, semitone joystick,360° infinite knob                      |
| Connect the device | 6.5MM sustain pedal, MIDI output interface, type-c power interface |
| Size               | About 346*178*51 MM                                                |
| Speaker            | NO                                                                 |
| Material           | ABS                                                                |
| Supply             | DC 5V                                                              |
| Precautions        | Need to be tiled when practicing                                   |