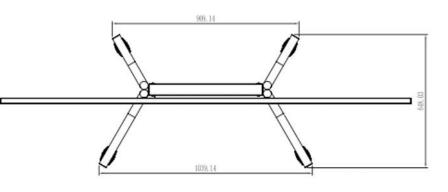

# 360-degree universal steering wheel moves smoothly, step on and stop

Equipped with 4 universal castors, the trolley is easy to move and lock in position.