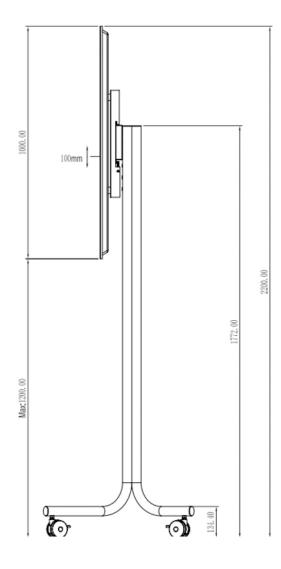

1200mm

### Height adjustable

Vesa mounts enable a range of different touchscreens to be fitted. Height is adjustable. Aadaptable to different heights, applications.

#### Safe and durable

Easy yo manoever and place in best position for viewing.