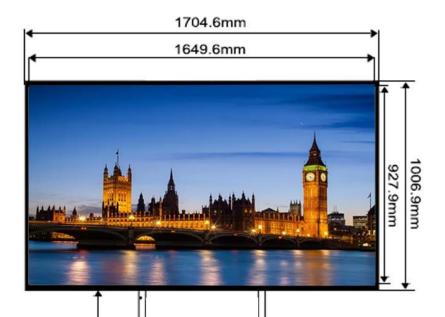

## Large screen capacity, free movement

Mobile touchscreen trolley for screens up to 90" with adjustable height from froor to base of screem ranging from 350mm to 1,200 mm suitable for all age ranges in a classroom.