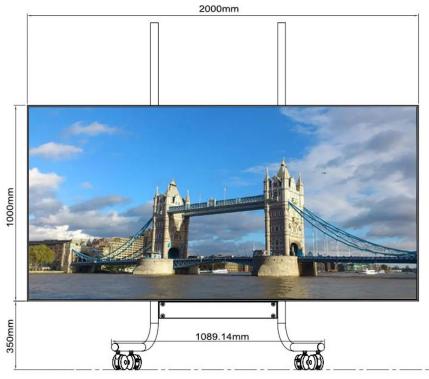

## Large screen capacity, free movement

Mobile touchscreen trolley for screens up to 90" with adjustable height from froor to base of screem ranging from 350mm to 1,200 mm suitable for all age ranges in a classroom.

1200mm

### Height adjustable

Vesa mounts enable a range of different touchscreens to be fitted. Height is adjustable. Aadaptable to different heights, applications.