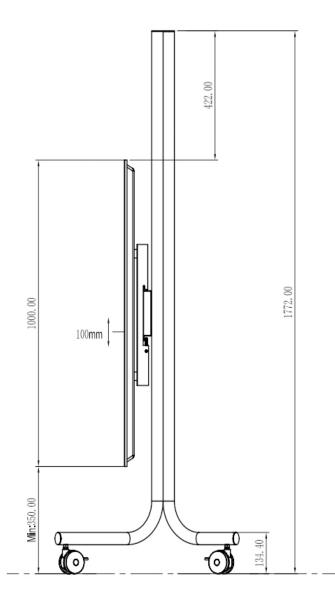

# Mobile display stand for up to 90" Touchscreen

## Large screen capacity, free movement

Mobile touchscreen trolley for screens up to 90" with adjustable height from froor to base of screem ranging from 350mm to 1,200 mm suitable for all age ranges in a classroom.

### Height adjustable

Vesa mounts enable a range of different touchscreens to be fitted. Height is adjustable. Aadaptable to different heights, applications.