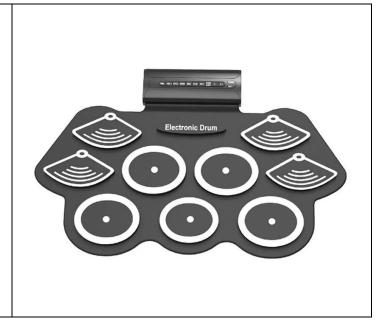

## **FEATUES**

- Play through speakers or headphones with 9 responsive pads including bass drum, toms, snare, hi-hat and crash cymbals. Explore built-in rhythms, 7 different drum styles, and unleash your creativity with 2 included foot pedals.
- Seamlessly connect your mobile device for personalized accompaniment with the MP3 input. Equipped with a Micro USB power port, ensure convenient and versatile power options when drumming on the go.
- Seamlessly connect your mobile device for personalized accompaniment with the MP3 input. Equipped with a Micro USB power port, ensure convenient and versatile power options when drumming on the go.

## **SPECIFICATION**

| Feature            | With 7 different drum styles inside            |
|--------------------|------------------------------------------------|
| Function           | Volume and tempo adjustable                    |
| Connect the device | Support to connect the extra speaker, earphone |
| Size               | About 483.3*324.3*45MM                         |
| Speaker            | Without speaker                                |
| Material           | silicone                                       |
| Supply             | DC 5V                                          |