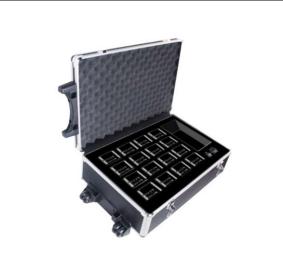

## **Recharger Case**

SKU:

## **FEATUES**

Battery charger case 16 pcs for lithium battery.

Batterylithium use with wireless chairman discussion unitand wireless delegate discussion unit.

- ●Input Voltage:AC 110V~220V.
- Charges 16 PCS of lithium battery per charging.
- Intelligent chargingmanagement electro circuit to protect the LIP battery.
- Equipped with extendable handle and pulley, easy for moving.