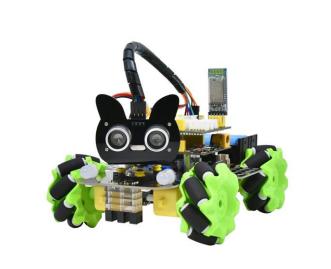

## **FEATUES**

- Multi-purpose function: color light display, IR control, bluetooth control, universal wheel control, ultrasonic follow, ultrasonic obstacle avoidance, 4WD drive, car tracking, UNO PLUS control board, etc.
- Easy to build: Motor drive, RGB2812 and 7-color LEDs have been integrated in the bottom plate above and without welding circuit.
- Novel style: We use the Mecanum wheels and the wirings between modules are simple.
- Novel style: We use the Mecanum wheels and the wirings between modules are simple.
- Basic programming learning: use C language and code

## **SPECIFICATION**

| Material    | FR4                                                                                                                 |
|-------------|---------------------------------------------------------------------------------------------------------------------|
| Function    | Color light display, infrared control, Bluetooth control, universal wheel control, ultrasonic following, ultrasonic |
|             | obstacle avoidance, four-wheel drive, car tracking, UNO PLUS control panel, etc.                                    |
| Mainboard   | V2.0                                                                                                                |
| light       | RGB2812 and 7-color LEDs are integrated into the upper base plate                                                   |
| Scalability | Keep IIC, UART, SPI ESP8266WIFI                                                                                     |