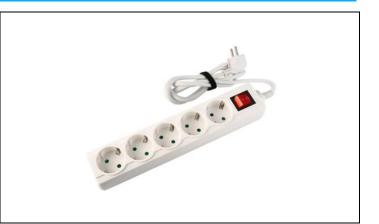

## **Schuko Power Strip**

SKU: 0010135-5 EAN:

## **FEATUES**

More convenient and safer during use

The switch design can turn off the power when not being used, making the home electricity environment safer.

- The multi-jack design can more satisfy avariety of electrical appliances in the home
- Flame-retardant housing