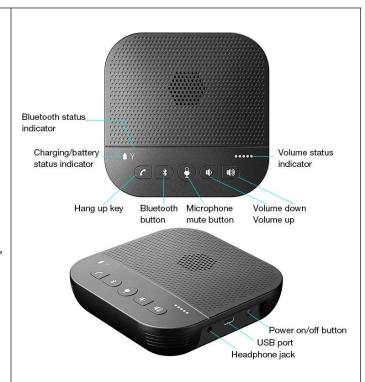

# **USB Bluetooth Speakerphone**

SKU: 0110181 EAN:

### **FEATUES**

Wireless bluetooth and USB wired connection, the pickupradius can reach 3 meters, suitable for small meetings of 15 squaremeters, distance teaching and video calls.