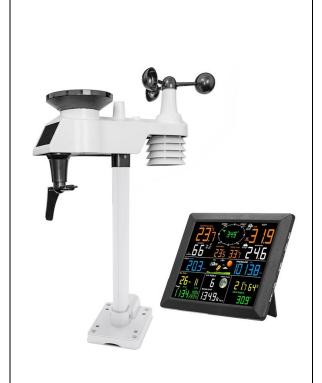

## **FEATUES**

- Weather Station Features: Time(12/24) and calendar display: Time(Internet Sync Time), date, Year, alarm Set (alarm 1 and alarm 2), Snooze
- ●Indoor temperature(°C/°F) and humidity Hi/Lo alarm
- Indoor Dew Point-Hi/Lo alarm
- Integrated outdoor sensor temp(°C/°F) and humidity Hi/Lo alarm
- Outdoor dew point, AT and Feels like Hi/Lo alarm
- Wind speed and gust display(m/s, km/h, mph, knots bft or ft/s): Current, 2mins, 10mins – Hi alarm
- Wind direction icon and data display
- Weather forecast (Sunny, partly cloudy, Cloudy, Rainy), Moon

  Phase
- Barometric Pressure display (mmhg, inHg or hPa.): ABS or REL
   Hi Alarm
- Rainfall data (inch or mm): Rate, 24 hours, week, month, and total Hi Alarm
- ●UV and Sunlight Index Display(W/m², fc or lux.) Hi Alarm
- Display console 3 levels of adjustable backlight
- Min/Max Records with manually clear or 24hrs automatically clear
- Manually calibration of in/outdoor temp, humidity, pressure, wind speed, rainfall, sunlight
- Solar Power-Solar panel doesn't charge the battery and it is an auxiliary power supply
- Integrated Outdoor Sensor Low power indicator
- Wall hanging or desk freestanding
- WiFi connection(2.4G Router)
- Upload real-time weather data to wunderground and weathercloud

## **SPECIFICATION**

## Weather Station Specifications

| Outdoor temperature range | -40°C to + 60°C, accuracy: ±0.3°C |
|---------------------------|-----------------------------------|
| Indoor temperature range  | 0℃ to + 60℃, accuracy: ±1℃        |
| Indoor Humidity range     | 10% to 99%, accuracy: ±5%         |
| Outdoor Humidity range    | 1% to 99%, accuracy: ±3%          |
| Barometric pressure range | 300 to 1100hpa , accuracy: ±3hpa  |
| Rain volume               | 0 – 9999mm                        |
| Resolution                | 0.3mm (if rain volume < 1000mm)   |
| 1mm                       | (if rain volume > 1000mm)         |
|                           |                                   |

Accuracy < 15 mm: +/- 1 mm, 15 mm to 9999 mm: +/- 7%

| Wind speed Range                   | 0~50m/s                                                                     |
|------------------------------------|-----------------------------------------------------------------------------|
| Accuracy                           | 2 m/s ~ 10 m/s (± 0.3 m/s), 10 m/s ~ 50m/s (±10%)                           |
| Wind direction accuracy            | 0 – 360°, accuracy: ± 10°                                                   |
| Sunlight index                     | 0 to 200,000 Lux, accuracy: ± 15%                                           |
| UV index                           | 1 to 15+, accuracy:± 1 Levels                                               |
| Integrated Outdoor Sensor          | 16s                                                                         |
| transmission interval              |                                                                             |
| Integrated Outdoor Sensor          | 100m in open area (30m under most conditions)                               |
| transmission range                 |                                                                             |
| Integrated Outdoor Sensor          | 433MHz                                                                      |
| transmission frequency             |                                                                             |
| Wifi standard                      | 802.11 b/g/n                                                                |
| Wifi frequency                     | 2.4GHZ                                                                      |
| Line of sight of Wifi transmission | 20m                                                                         |
| Weather Station Power              |                                                                             |
| consumption                        |                                                                             |
| Display Console                    | 3 x AAA 1.5V Alkaline or Lithium batteries (not included)                   |
| Integrated Outdoor Sensor          | 3 x AA 1.5V alkaline batteries or Lithium batteries (not included)          |
| Indoor Humidity range              | 10% to 99%, accuracy: ±5%; Outdoor Humidity range: 1% to 99%, accuracy: ±3% |
| Barometric pressure range          | 300 to 1100hpa , accuracy: ±3hpa                                            |
| Rain volume                        | 0 – 9999mm                                                                  |
| Resolution                         | 0.3mm (if rain volume < 1000mm)                                             |
| Batteries                          | The batteries provide backup power when there is limited solar energy       |
| Power Adaptor                      | 5.9V/0.5A                                                                   |
| Weather Station Dimensions         |                                                                             |
| Display Console (LxHxW)            | 215x158x22mm (8.47×6.22×0.87inch)                                           |
| LCD Dimensions (LxW)               | 170×125 mm (6.7×4.9inch)                                                    |
| Integrated Outdoor Sensor          | 330x280x150mm (13x11x5.9 inch)                                              |
| Weather Station Packages           | 1 x Indoor Display Console                                                  |
|                                    | 1 x Solar Integrated Outdoor Sensor(FT019T)                                 |
|                                    | 1 x Mounting Bracket Back Plate                                             |
|                                    | 1 x Mounting Pole + 1 x Foot Mounting                                       |
|                                    | 1 x English Manual                                                          |
|                                    | 1 x Power Adapter( Console use only)                                        |
|                                    | Spare parts: Pole mounting nuts and bolts                                   |