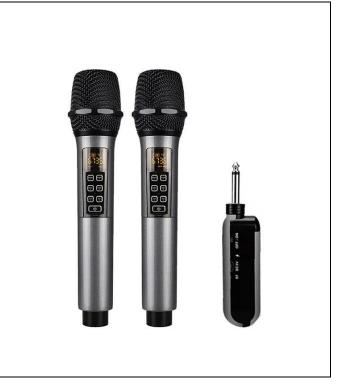

# Wireless microphone with Bluetooth

SKU: EAN:

#### Multifunction control microphone

Light and portable, set function control key in the tube body, more convenient operation.Long transmission distance, UHF frequency band signal transmission on startup, anti-interference.

#### Multi-device compatibility

Devices with MIC input interface can be connected to use.

#### Metal anti-fall net head

The metal mesh cover can effectively protect the sound pickup core and effectively prevent falling.

#### ● 5.0 BLUETOOTH-CONNECTION

Bluetooth can be connected with devices with Bluetoothtransmitting function such as mobile phones, computers and TVs, and transmit accompaniment music to the receiverthrough wireless Bluetooth, and then transmit the accompaniment and vocals to the connected audio equipment through the receiver for playback, avoiding cumbersome wiredconnections.