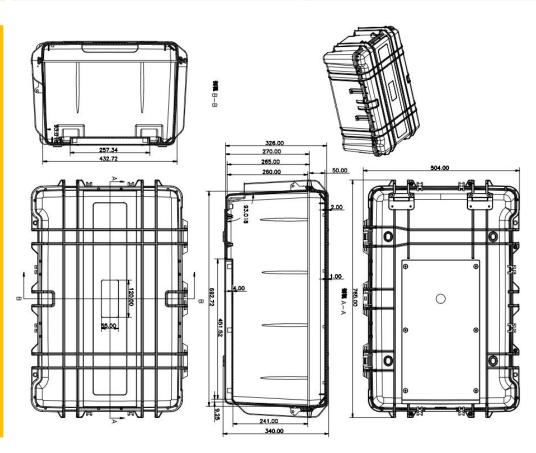

## **SPECIFICATIONS**

| Material            | High impact ABS                                                             |
|---------------------|-----------------------------------------------------------------------------|
| Foam inside         | Lid: PU wave shape foam                                                     |
|                     | Bottom: PU per-cut foam or customized foams                                 |
| External size       | 765*503*335mm                                                               |
| Internal size       | 690*430*295 (49+246)mm                                                      |
| Color of case       | Black                                                                       |
| Waterproof rate     | IP67                                                                        |
| Lock                | New PP alloy material, durable,                                             |
|                     | Does not destroyed when drop hard case from 2 meters height after 100 times |
| Handle              | Material: New PP Alloy material                                             |
|                     | Weight can undertake: 50kg                                                  |
| Shock resistance    | IK08                                                                        |
| Weight per unit     | 11.5kg                                                                      |
| Quantity of package | 1рс                                                                         |