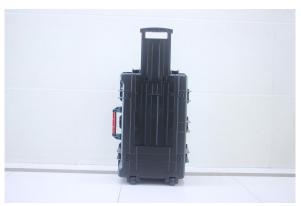

## **FEATURES**

- Superior Protection: This rugged case provides excellent protection for your valuable equipment. It is dustproof, shockproof, and waterproof with an IP67 rating
- Durable Construction: Made from hard plastic, this case offers durability and resilience against impacts and harsh environments.
- Waterproof Design: The IP67 rating ensures that your equipment remains dry and safe even in wet conditions.
- Customizable Foam Interior: The case comes with foam inserts that can be easily customized to fit your specific tools and equipment.
- Versatile Application: Suitable for various industries and applications, including electronics, photography, tools, and more.
- Easy Carrying: The case features a comfortable handle for easy transportation, making it ideal for on-the-go professionals.
- Reliable Closure: Equipped with secure latches, the case ensures that your items remain securely locked inside.
- Professional and Stylish: The sleek design of the case gives it a professional appearance while providing top-notch protection.