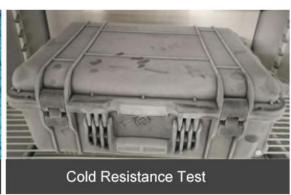

| Carton size           | 78*51*34.5 cm |
|-----------------------|---------------|
| Operating Temperature | -40℃ to 98 ℃  |
| Optional Accessories: | Shoulder belt |

**USE TESTING** 