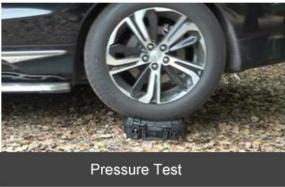

| Carton size           | 78*51*34.5 cm |
|-----------------------|---------------|
| Operating Temperature | -40℃ to 98 ℃  |
| Optional Accessories: | Shoulder belt |

**USE TESTING** 