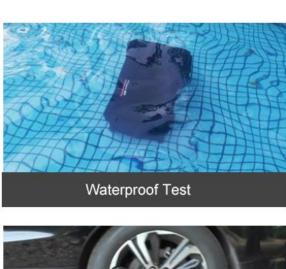

## **SPECIFICATIONS**

| Material            | High impact ABS                                                             |
|---------------------|-----------------------------------------------------------------------------|
| Foam inside         | Lid: PU wave shape foam                                                     |
|                     | Bottom: PU per-cut foam or customized foams                                 |
| External size       | 765*503*335mm                                                               |
| Internal size       | 690*430*295 (49+246)mm                                                      |
| Color of case       | Black                                                                       |
| Waterproof rate     | IP67                                                                        |
| Lock                | New PP alloy material, durable,                                             |
|                     | Does not destroyed when drop hard case from 2 meters height after 100 times |
| Handle              | Material: New PP Alloy material                                             |
|                     | Weight can undertake: 50kg                                                  |
| Shock resistance    | IK08                                                                        |
| Weight per unit     | 11.5kg                                                                      |
| Quantity of package | 1рс                                                                         |

| Carton size           | 78*51*34.5 cm |
|-----------------------|---------------|
| Operating Temperature | -40℃ to 98 ℃  |
| Optional Accessories: | Shoulder belt |

**USE TESTING** 