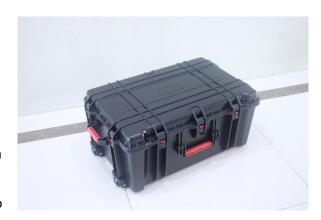

## Mobile Waterproof IP67 Hard Plastic Carry Case

## **FEATURES**

- Superior Protection: This rugged case provides excellent protection for your valuable equipment. It is dustproof, shockproof, and waterproof with an IP67 rating
- Durable Construction: Made from hard plastic, this case offers durability and resilience against impacts and harsh environments.
- Waterproof Design: The IP67 rating ensures that your equipment remains dry and safe even in wet conditions.
- Customizable Foam Interior: The case comes with foam inserts that can be easily customized to fit your specific tools and equipment.
- Versatile Application: Suitable for various industries and applications, including electronics, photography, tools, and more.
- Easy Carrying: The case features a comfortable handle for easy transportation, making it ideal for on-the-go professionals.
- Reliable Closure: Equipped with secure latches, the case ensures that your items remain securely locked inside.
- Professional and Stylish: The sleek design of the case gives it a professional appearance while providing top-notch protection.