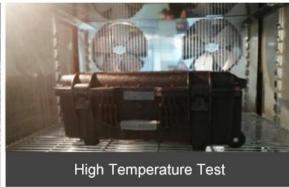

| Carton size           | 78*51*34.5 cm |
|-----------------------|---------------|
| Operating Temperature | -40℃ to 98 ℃  |
| Optional Accessories: | Shoulder belt |

**USE TESTING** 