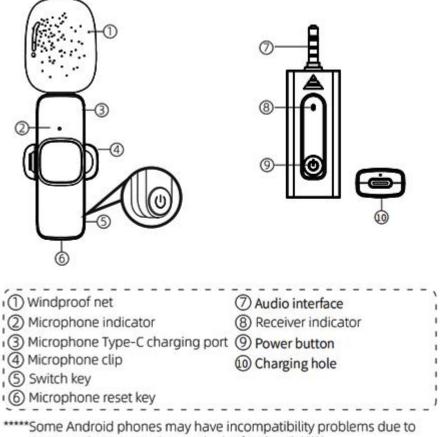

# Wireless lavalier microphone 3.5mm mini jack

User manual

#### Introduction

Thanks for choosing our product.

This product is a smart wireless microphone that provides professional-grade recording output. Plug and play, noapp required. Multiple uses: It can be used in online live broadcast, video Vlog shooting, program interview, recording, video teaching and other occasions.

The wireless Microphone consists of two parts, one is Microphone transmitter, the other one is Audio receiver. (See as below picture)





#### **ID Diagram**



system, please consult your dealer for details\*\*\*\*\*

#### How to use

Step 1: First Long Press 3 seconds to start, the receiver audio head into the live sound card, mobile phones, speakers, cameras and other audio hole, green light flash, into the state to be connected.



Note: oppo / vivo / iqoo / realm brand mobile phones can be used normally only when they go to the settings (search "OTG" - turn on OTG power supply)

Long press the microphone power on button to start up, and the indicator flashes the traffic light to enter the state to be connected.



Step 3: The indicator green light of receiver keeps always on, The green light of the transmitter is always on, and the pairing is successful, then open the phone camera, live App or other Apps, and then to use the microphone to r