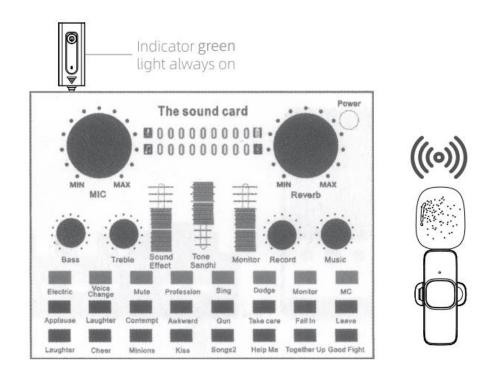

The wireless Microphone consists of two parts, one is Microphone transmitter, the other one is Audio receiver. (See as below picture)

Step 3: The indicator green light of receiver keeps always on, The green light of the transmitter is always on, and the pairing is successful, then open the phone camera, live App or other Apps, and then to use the microphone to receive sound.