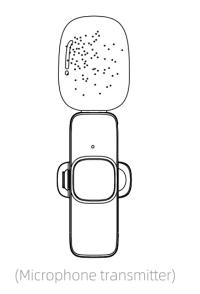

The wireless Microphone consists of two parts, one is Microphone transmitter, the other one is Audio receiver. (See as below picture)