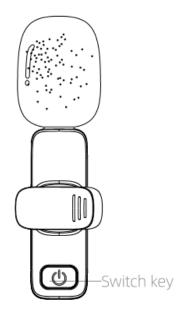

#### **ID Diagram**

system, please consult your dealer for details\*\*\*\*\*

## **Microphone Transmitter**

| Function / status  | operation                                                                          | Lamp effect                                                |
|--------------------|------------------------------------------------------------------------------------|------------------------------------------------------------|
| Power on           | Press and hold the key for 3 seconds                                               | Traffic lights flash alternately                           |
| Shut down          | Press and hold the key for 3 seconds                                               | All lights off                                             |
| Search pairing     |                                                                                    | Traffic lights flash alternately                           |
| Pairing successful | Power on automatic connection pairing                                              | The green light is always on                               |
| Low power          | On state                                                                           | The red light comes on every 10 seconds                    |
| charge             | Charging with C-wire                                                               | The red light is always on and the full red light goes out |
| Mute               | Press the button                                                                   | The green light flashes                                    |
| No connection      | If there is no connection for more than 3 minutes, it will shut down automatically | All lights off                                             |