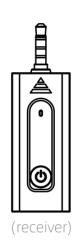

The wireless Microphone consists of two parts, one is Microphone transmitter, the other one is Audio receiver. (See as below picture)